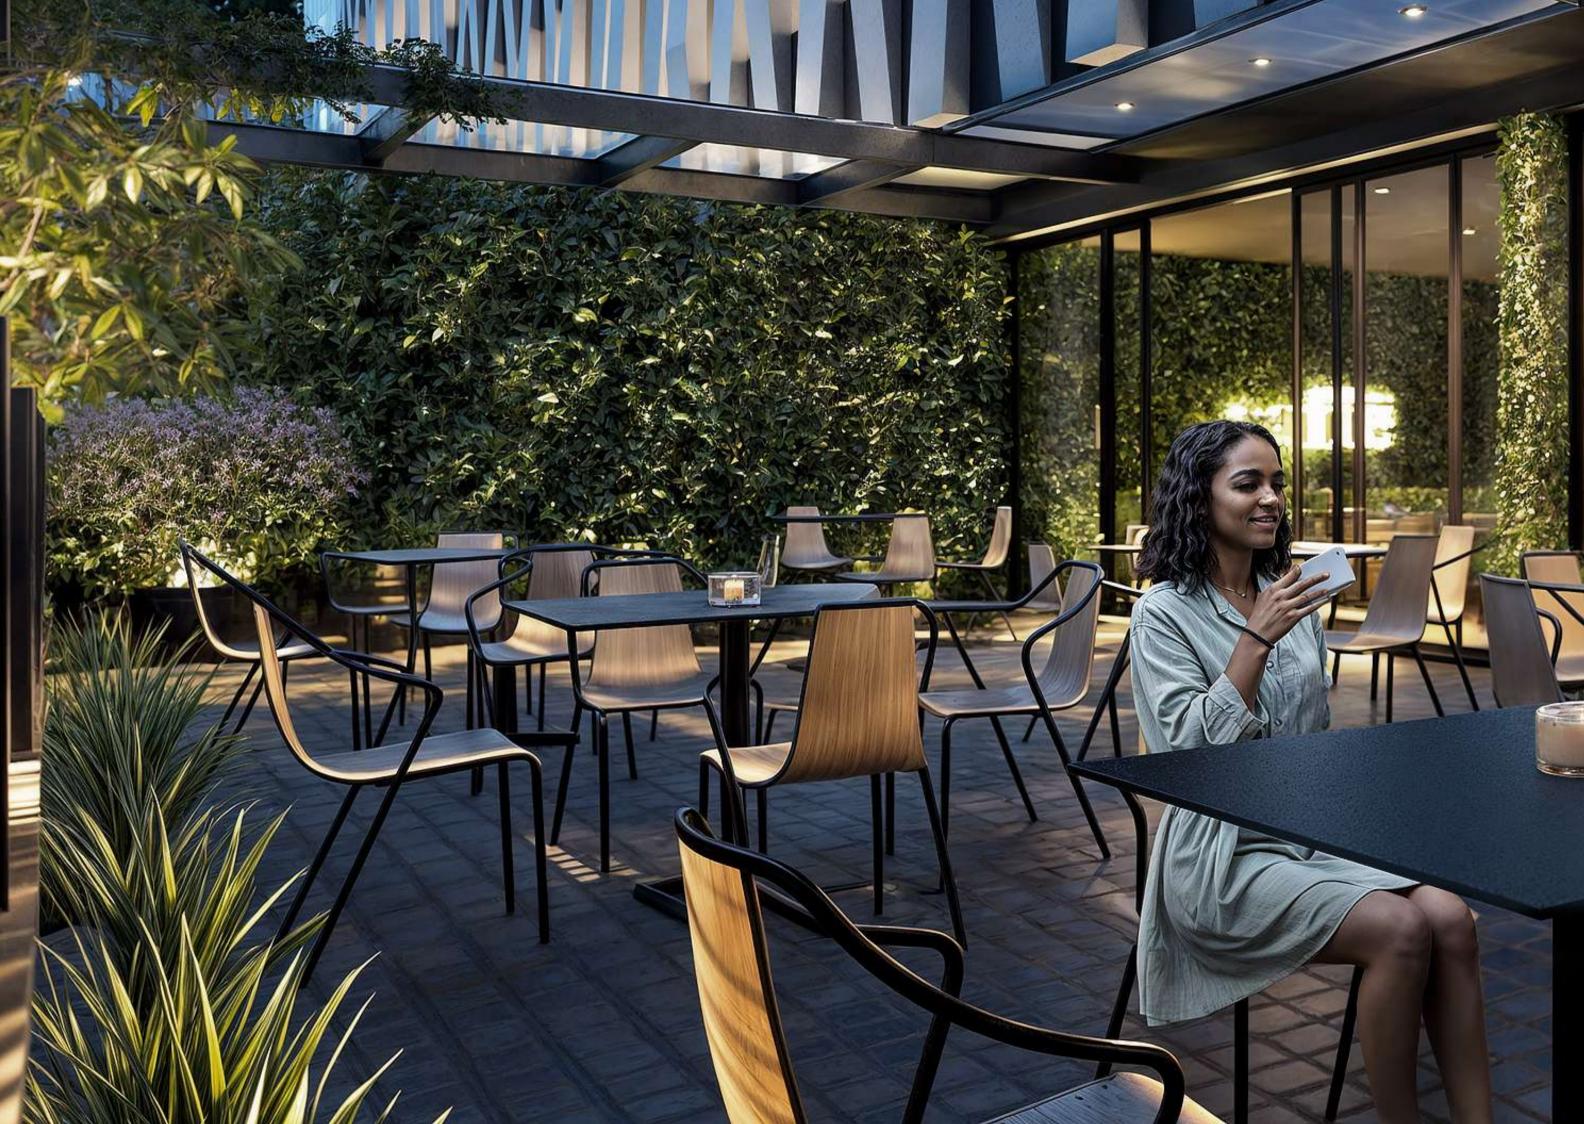

#### UNMATCHED AMENITIES

Gemini's amenities offer the best. Within the courtyard, a serene pool, fountain, and garden provide a peaceful escape where mornings can start with a quiet swim or a stroll among the greenery. The fully equipped gym offers the perfect space to challenge yourself, while the yoga studio provides a calming retreat to find your center. After a productive day in the coworking space, unwind in the private cinema, or enjoy time with family in the children's play area. We give you the perfect balance between wellness and relaxation.