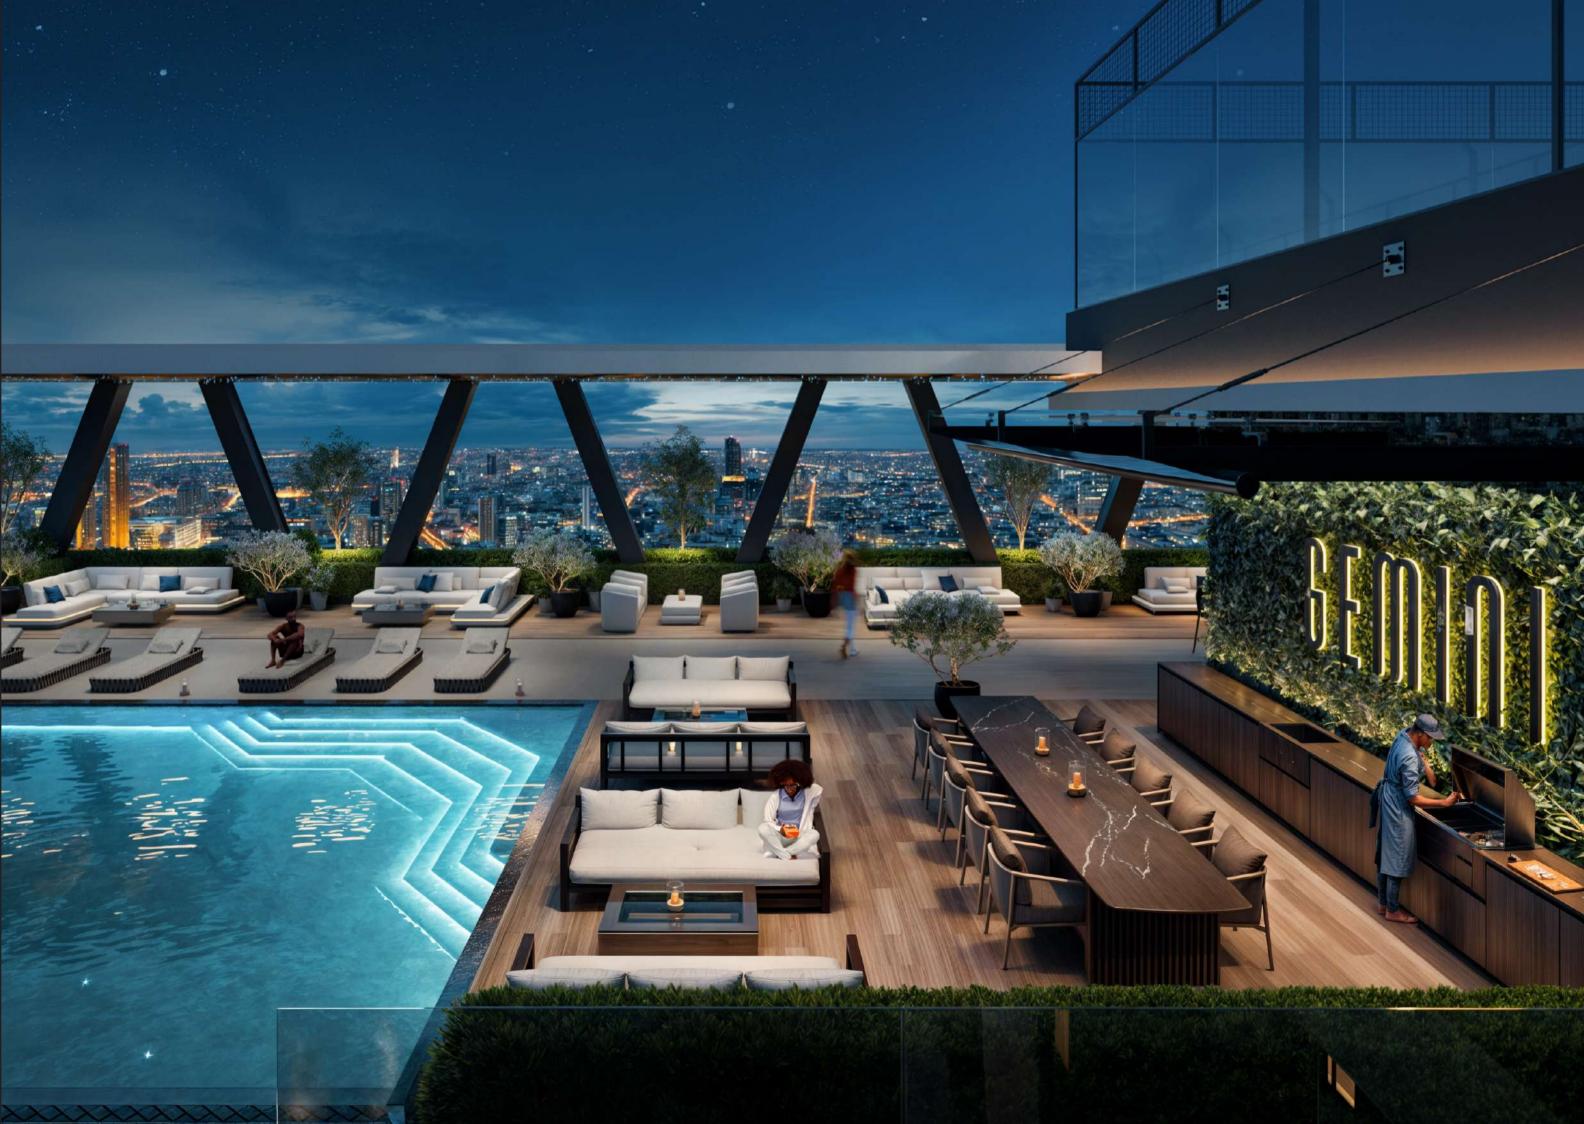

#### UNMATCHED AMENITIES

Gemini's amenities offer the best. Within the courtyard, a serene pool, fountain, and garden provide a peaceful escape where mornings can start with a quiet swim or a stroll among the greenery. The fully equipped gym offers the perfect space to challenge yourself, while the yoga studio provides a calming retreat to find your center. After a productive day in the coworking space, unwind in the private cinema, or enjoy time with family in the children's play area. We give you the perfect balance between wellness and relaxation.

#### ROOFTOP EXPERIENCE

Above the city skyline, Gemini's rooftop is a world of its own. It's a place where relaxation and entertainment come together under an open sky. The heated rooftop pool invites you for a dip, offering panoramic views of the city below, while the barbecue area sets the perfect scene for gatherings with friends. For those seeking a bit of sport, Kenya's first rooftop paddle court promises a one-of-a-kind experience, with breathtaking views. At the heart of it all, the bar and lounge offer a sophisticated space to unwind with a signature cocktail in hand. This is more than a rooftop; it's an elevated escape, where luxury knows no limits