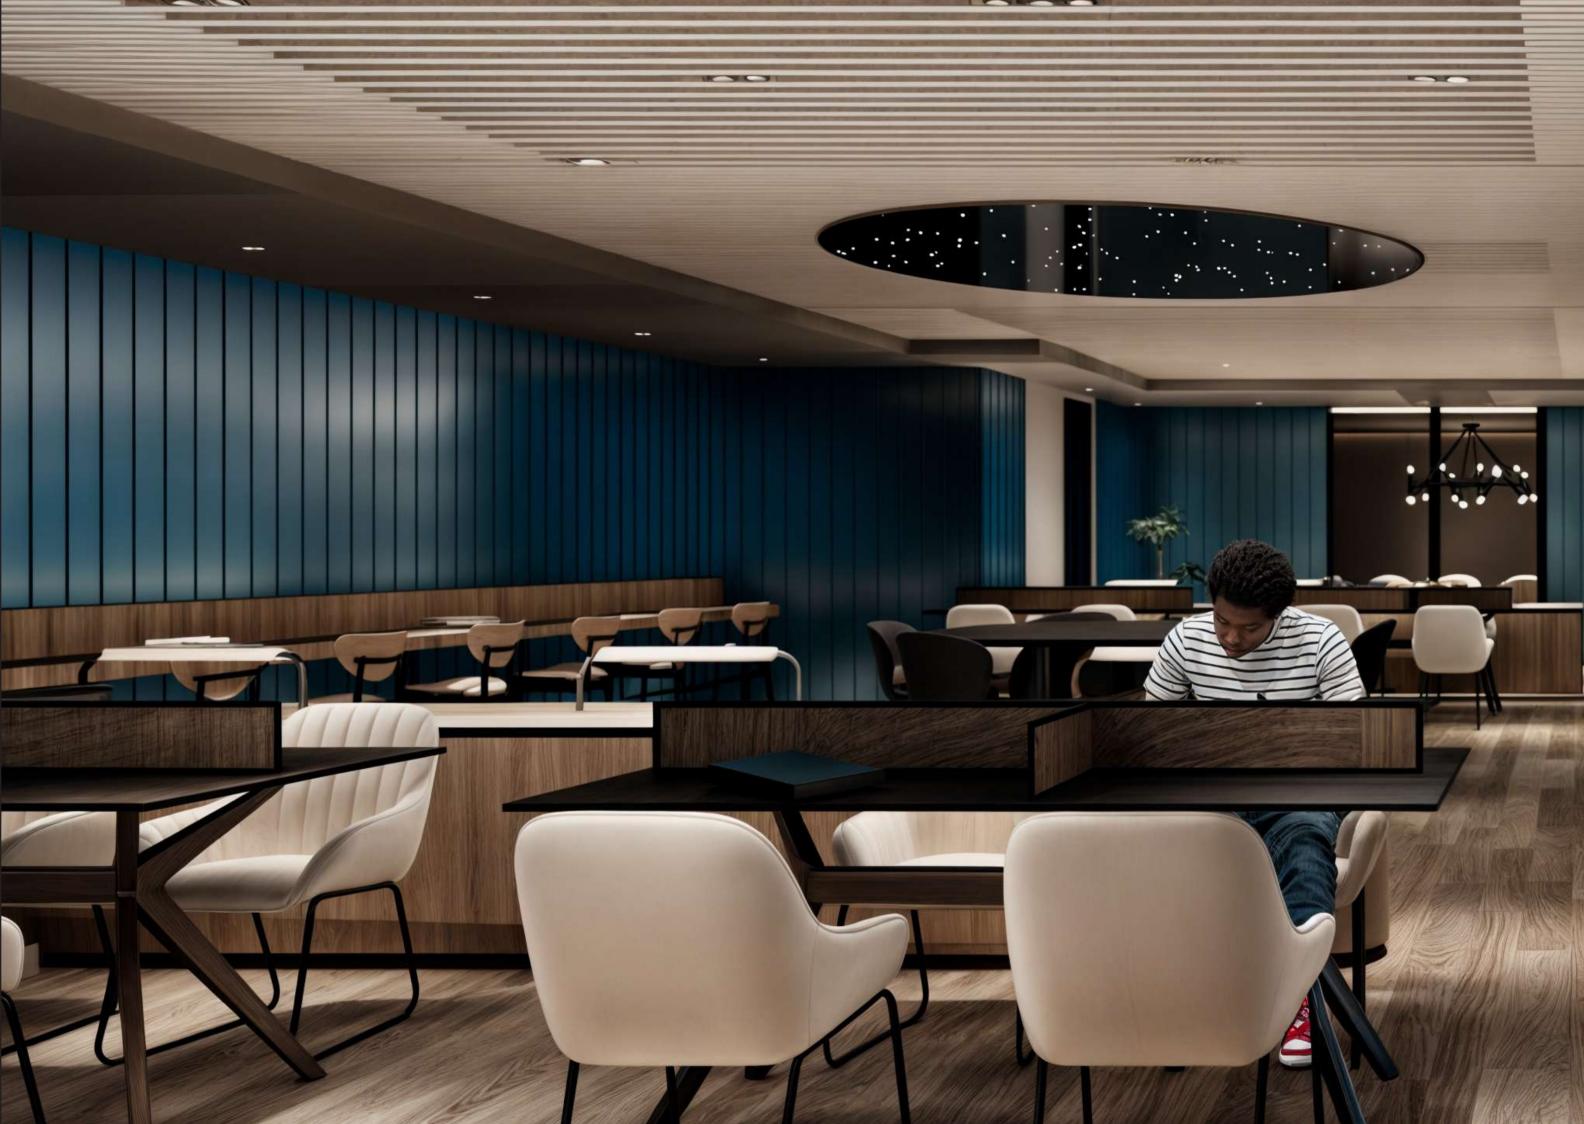

## RECEPTION AND SOCIAL SPACES

Our welcoming reception sets the tone for refined living, offering a seamless blend of sophistication and warmth. Just beyond, the cozy café invites you to pause, savor a moment, and enjoy the familiar comforts of home. For a more focused setting, the boardroom provides an inspiring environment where ideas come to life.