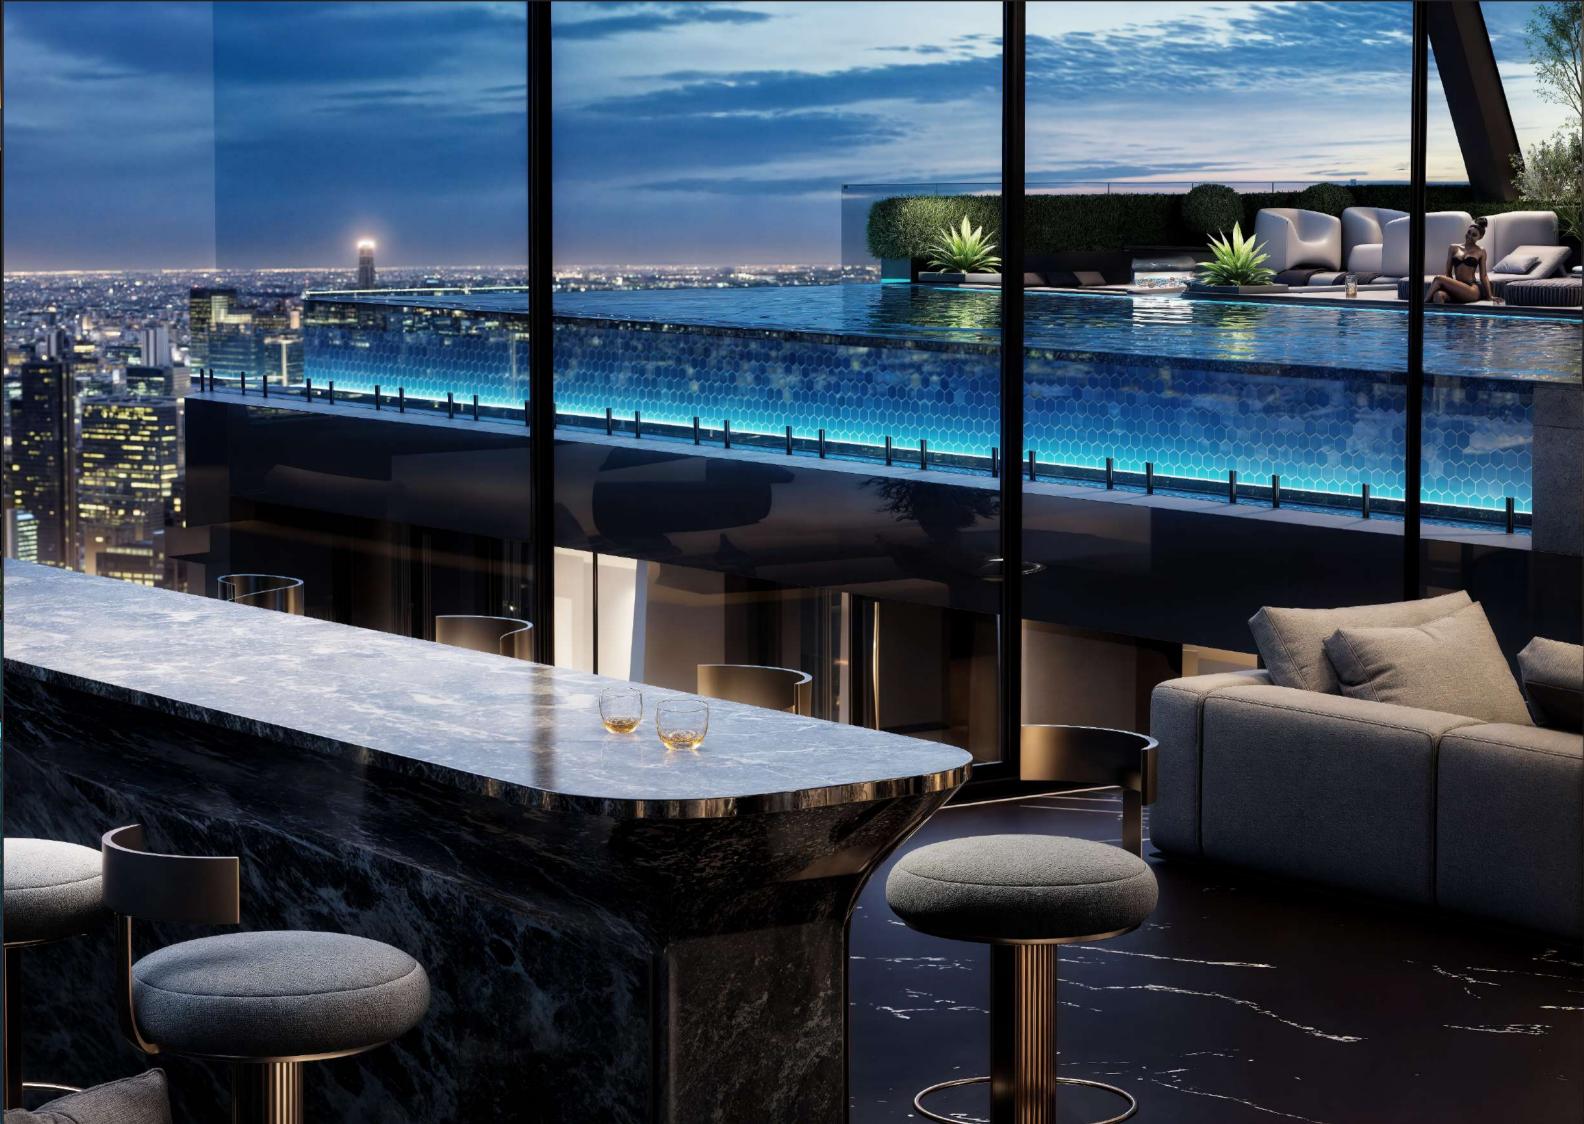

## RECEPTION AND SOCIAL SPACES

Our welcoming reception sets the tone for refined living, offering a seamless blend of sophistication and warmth. Just beyond, the cozy café invites you to pause, savor a moment, and enjoy the familiar comforts of home. For a more focused setting, the boardroom provides an inspiring environment where ideas come to life.

#### UNMATCHED AMENITIES

Gemini's amenities offer the best. Within the courtyard, a serene pool, fountain, and garden provide a peaceful escape where mornings can start with a quiet swim or a stroll among the greenery. The fully equipped gym offers the perfect space to challenge yourself, while the yoga studio provides a calming retreat to find your center. After a productive day in the coworking space, unwind in the private cinema, or enjoy time with family in the children's play area. We give you the perfect balance between wellness and relaxation.

#### ROOFTOP EXPERIENCE

Above the city skyline, Gemini's rooftop is a world of its own. It's a place where relaxation and entertainment come together under an open sky. The heated rooftop pool invites you for a dip, offering panoramic views of the city below, while the barbecue area sets the perfect scene for gatherings with friends. For those seeking a bit of sport, Kenya's first rooftop paddle court promises a one-of-a-kind experience, with breathtaking views. At the heart of it all, the bar and lounge offer a sophisticated space to unwind with a signature cocktail in hand. This is more than a rooftop; it's an elevated escape, where luxury knows no limits