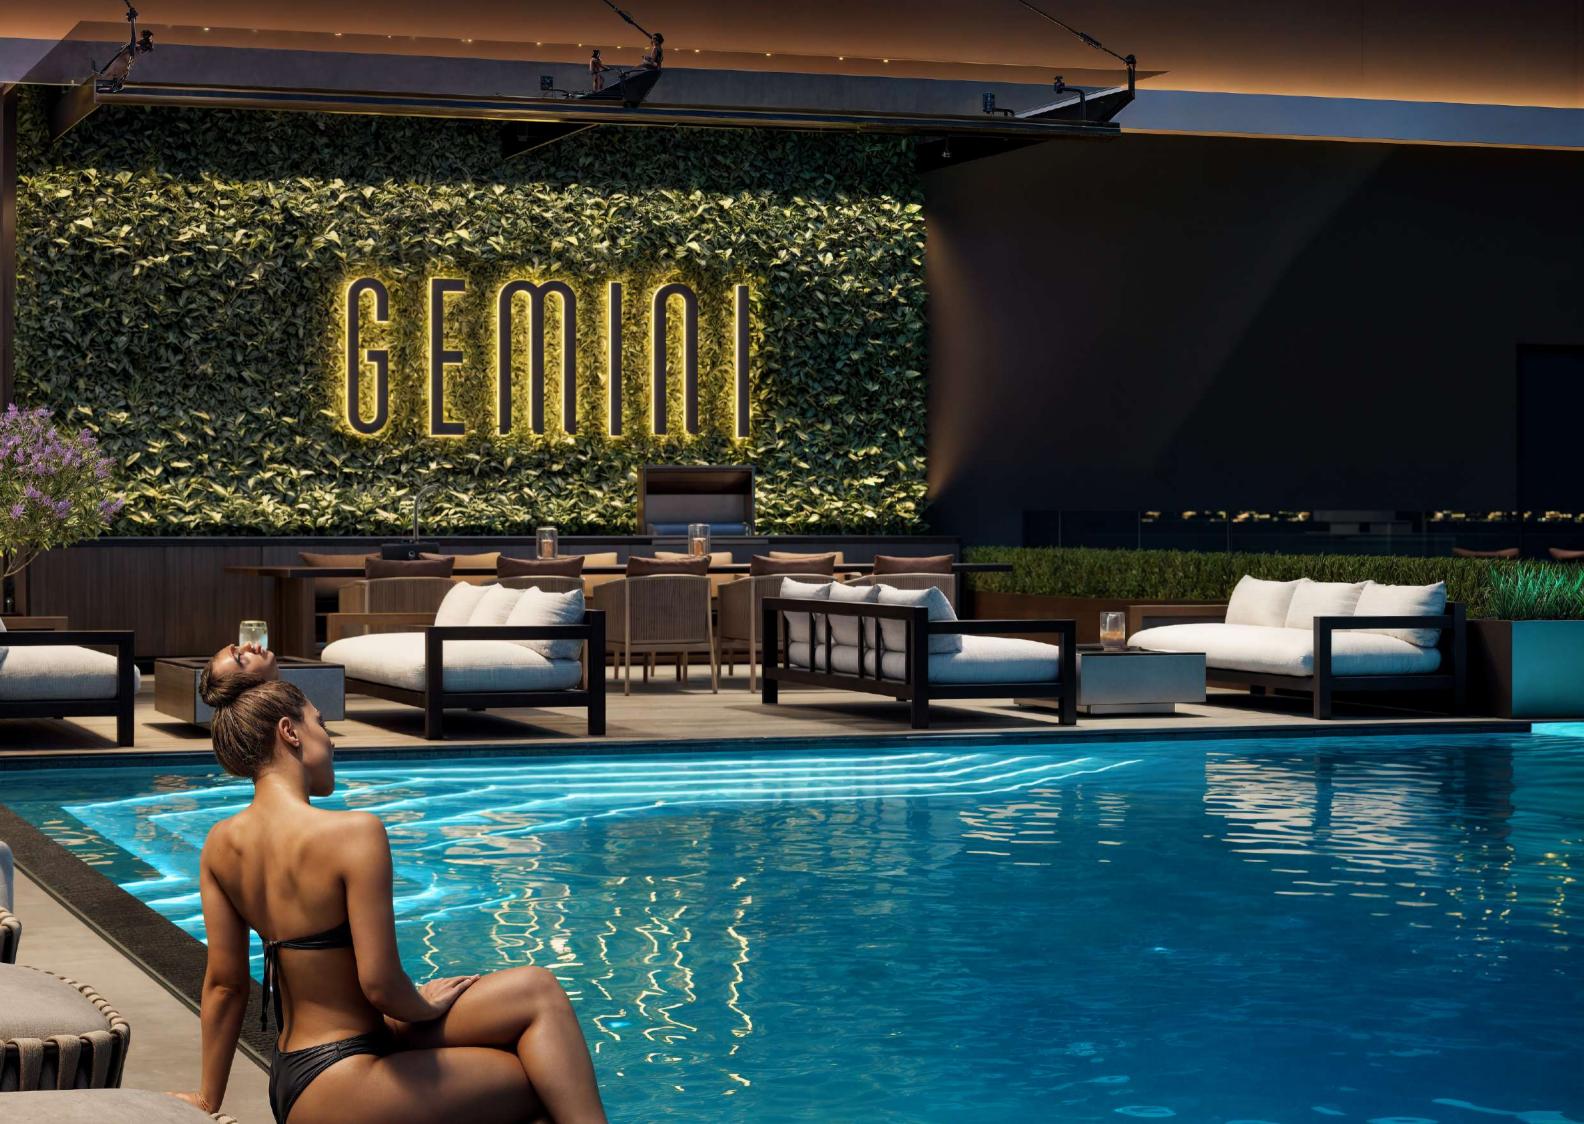

#### ROOFTOP EXPERIENCE

Above the city skyline, Gemini's rooftop is a world of its own. It's a place where relaxation and entertainment come together under an open sky. The heated rooftop pool invites you for a dip, offering panoramic views of the city below, while the barbecue area sets the perfect scene for gatherings with friends. For those seeking a bit of sport, Kenya's first rooftop paddle court promises a one-of-a-kind experience, with breathtaking views. At the heart of it all, the bar and lounge offer a sophisticated space to unwind with a signature cocktail in hand. This is more than a rooftop; it's an elevated escape, where luxury knows no limits