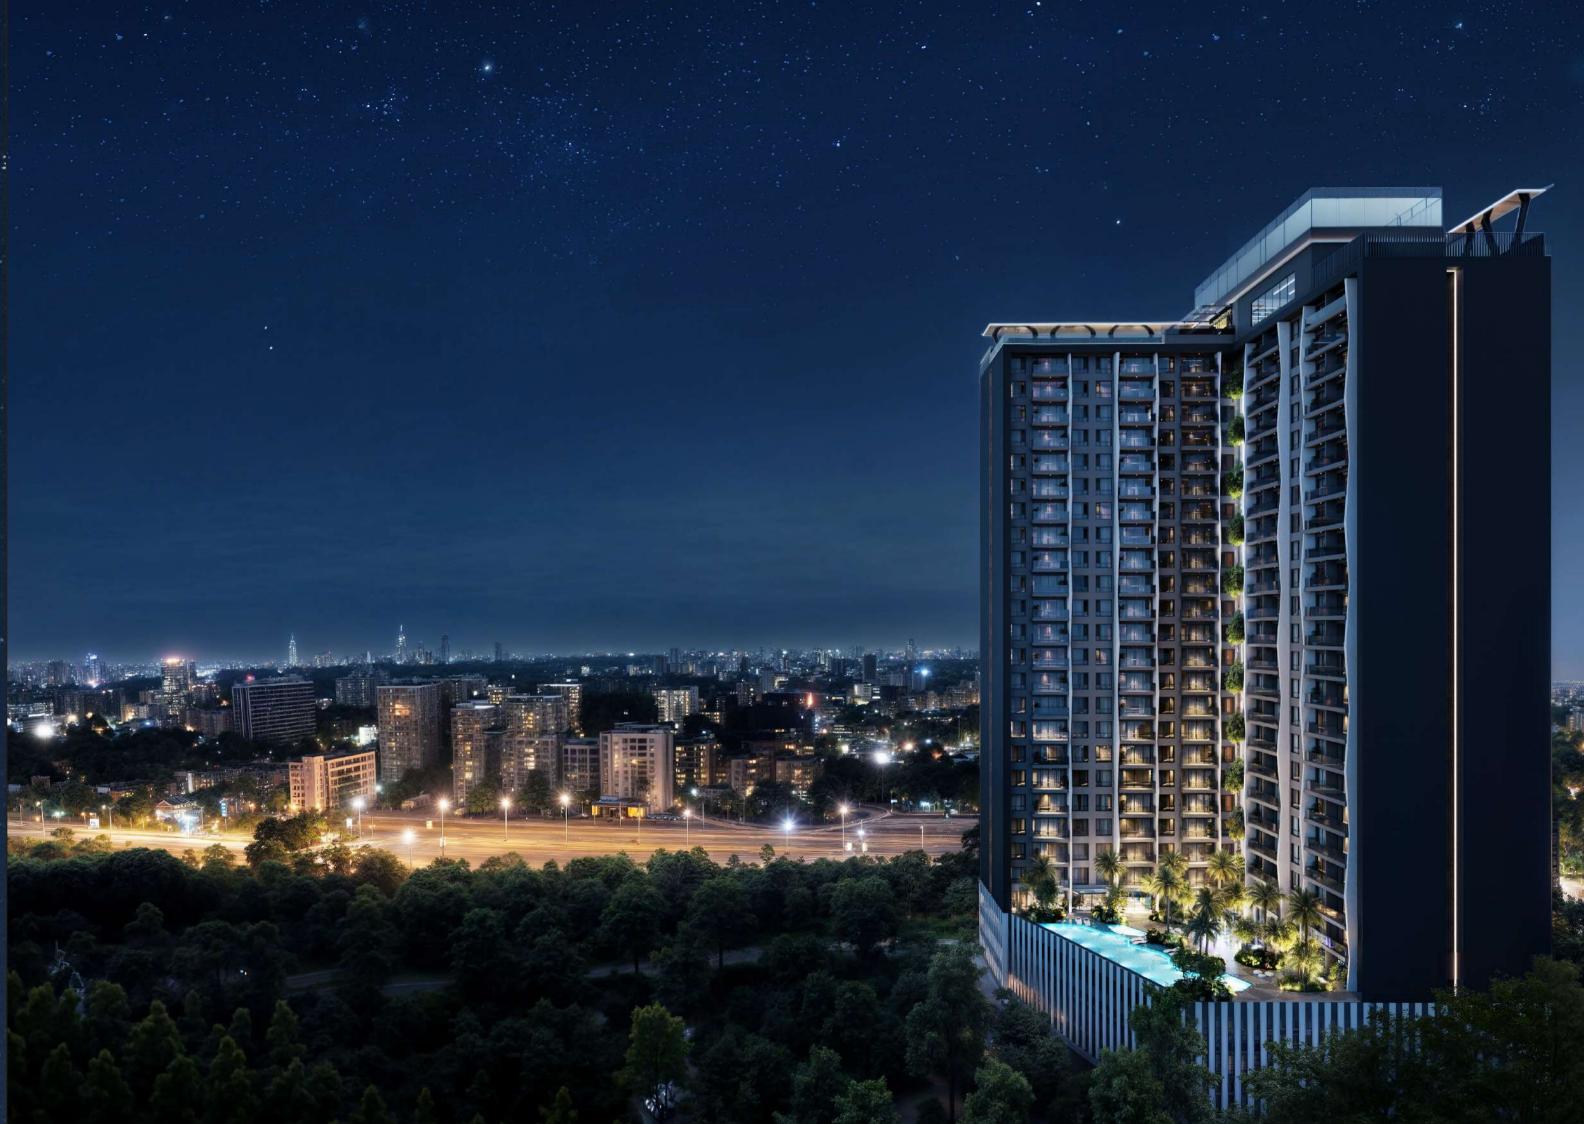

## A NAIROBI LANDMARK IN THE MAKING

CREATED TO LIGHT UP WESTLANDS GLISTENING LIKE THE STARS ABOVE

WHEN THE STARS ALIGN, MAKE YOUR MOVE.