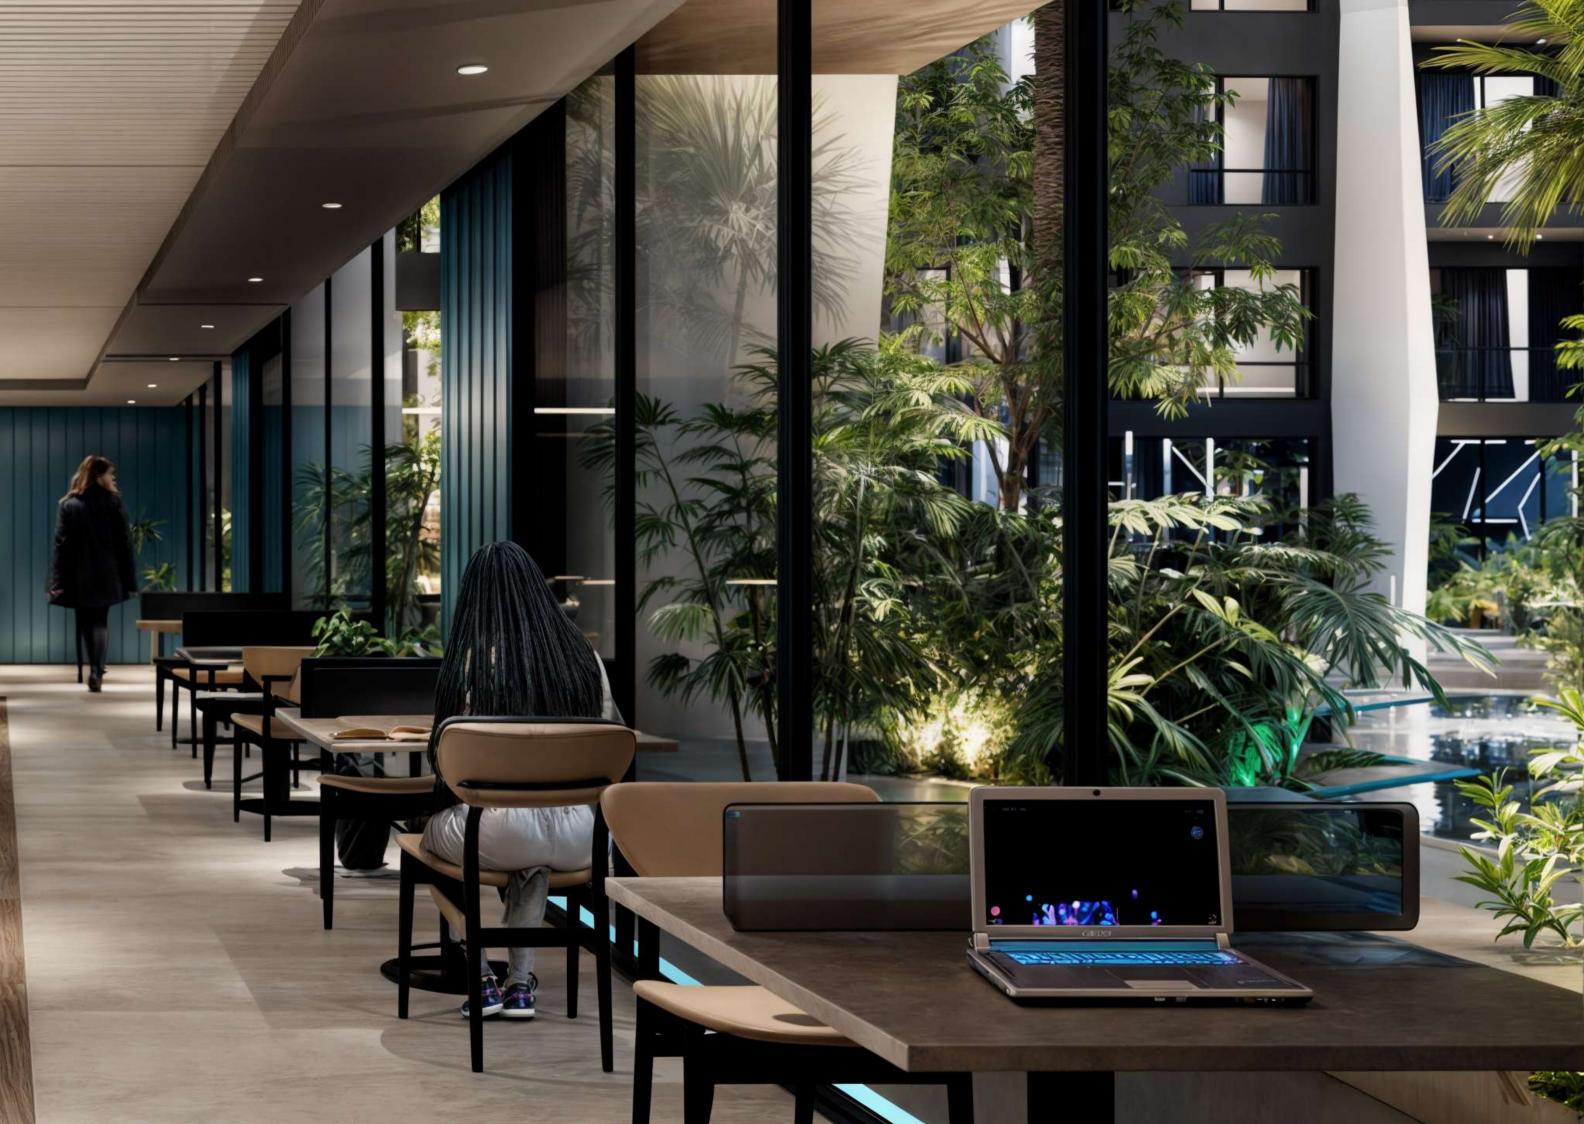

#### UNMATCHED AMENITIES

Gemini's amenities offer the best. Within the courtyard, a serene pool, fountain, and garden provide a peaceful escape where mornings can start with a quiet swim or a stroll among the greenery. The fully equipped gym offers the perfect space to challenge yourself, while the yoga studio provides a calming retreat to find your center. After a productive day in the coworking space, unwind in the private cinema, or enjoy time with family in the children's play area. We give you the perfect balance between wellness and relaxation.