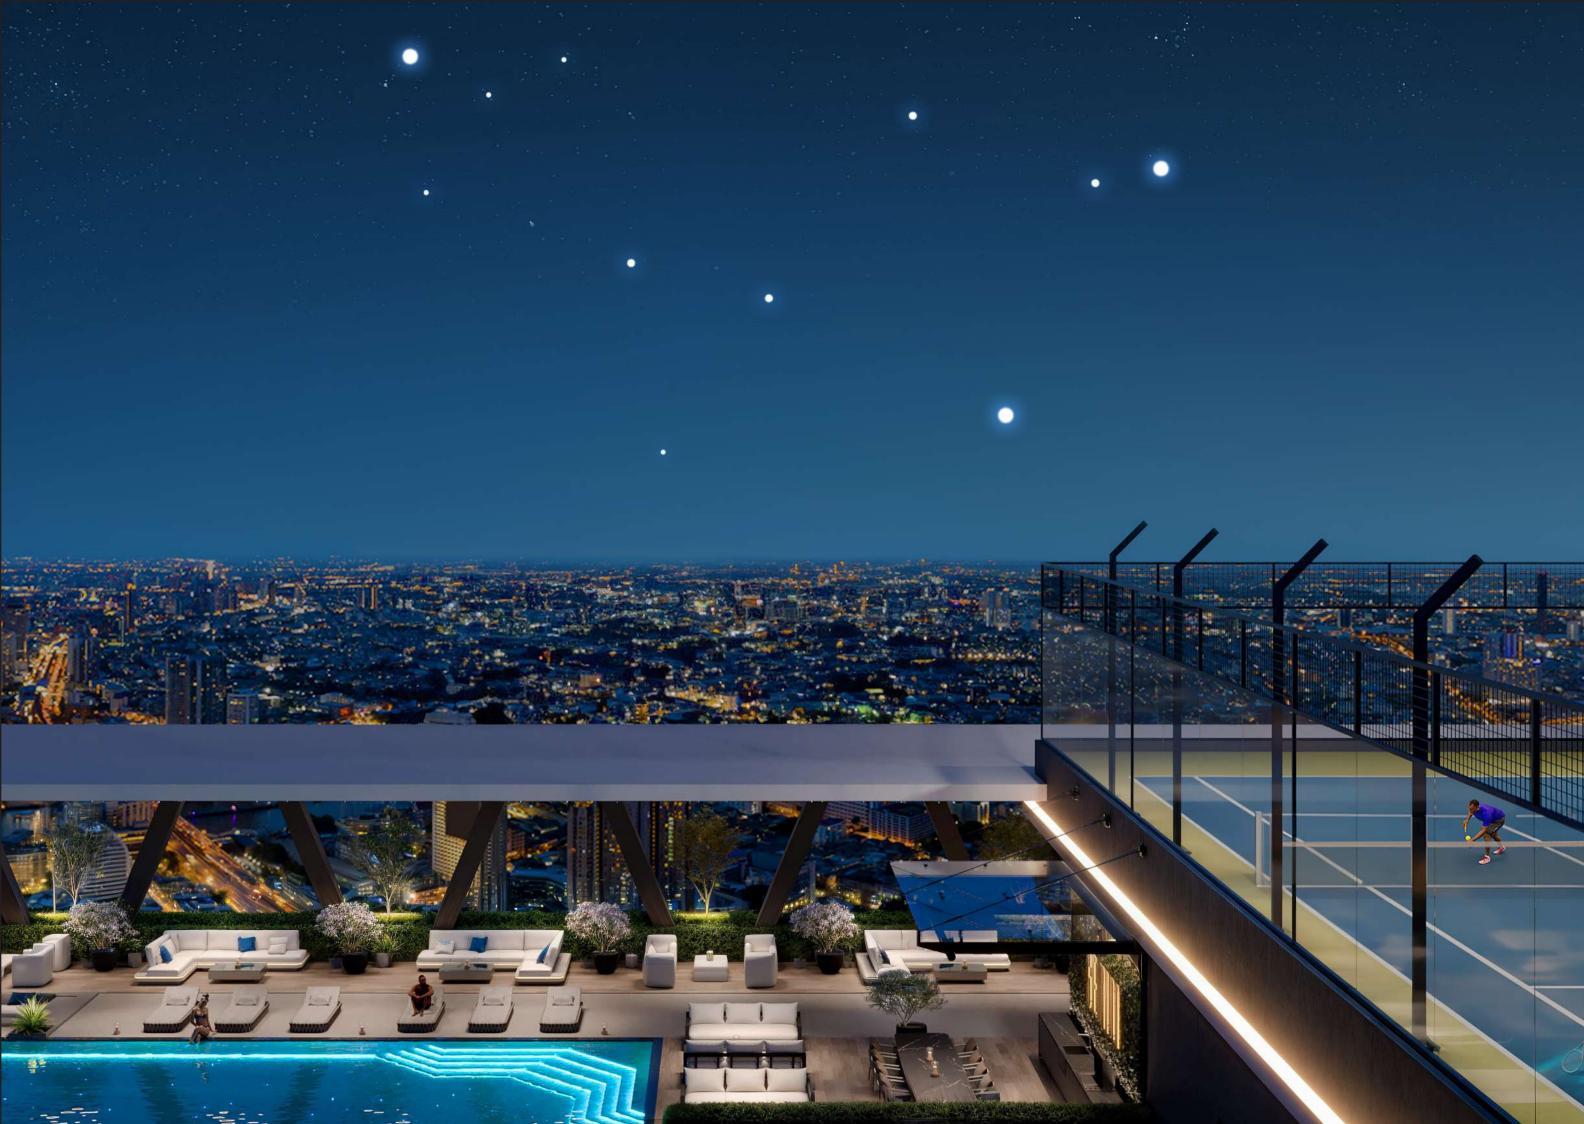

#### ROOFTOP EXPERIENCE

Above the city skyline, Gemini's rooftop is a world of its own. It's a place where relaxation and entertainment come together under an open sky. The heated rooftop pool invites you for a dip, offering panoramic views of the city below, while the barbecue area sets the perfect scene for gatherings with friends. For those seeking a bit of sport, Kenya's first rooftop paddle court promises a one-of-a-kind experience, with breathtaking views. At the heart of it all, the bar and lounge offer a sophisticated space to unwind with a signature cocktail in hand. This is more than a rooftop; it's an elevated escape, where luxury knows no limits

Introducing for the first time in kenya,
The ultimate sky-high paddel experience.