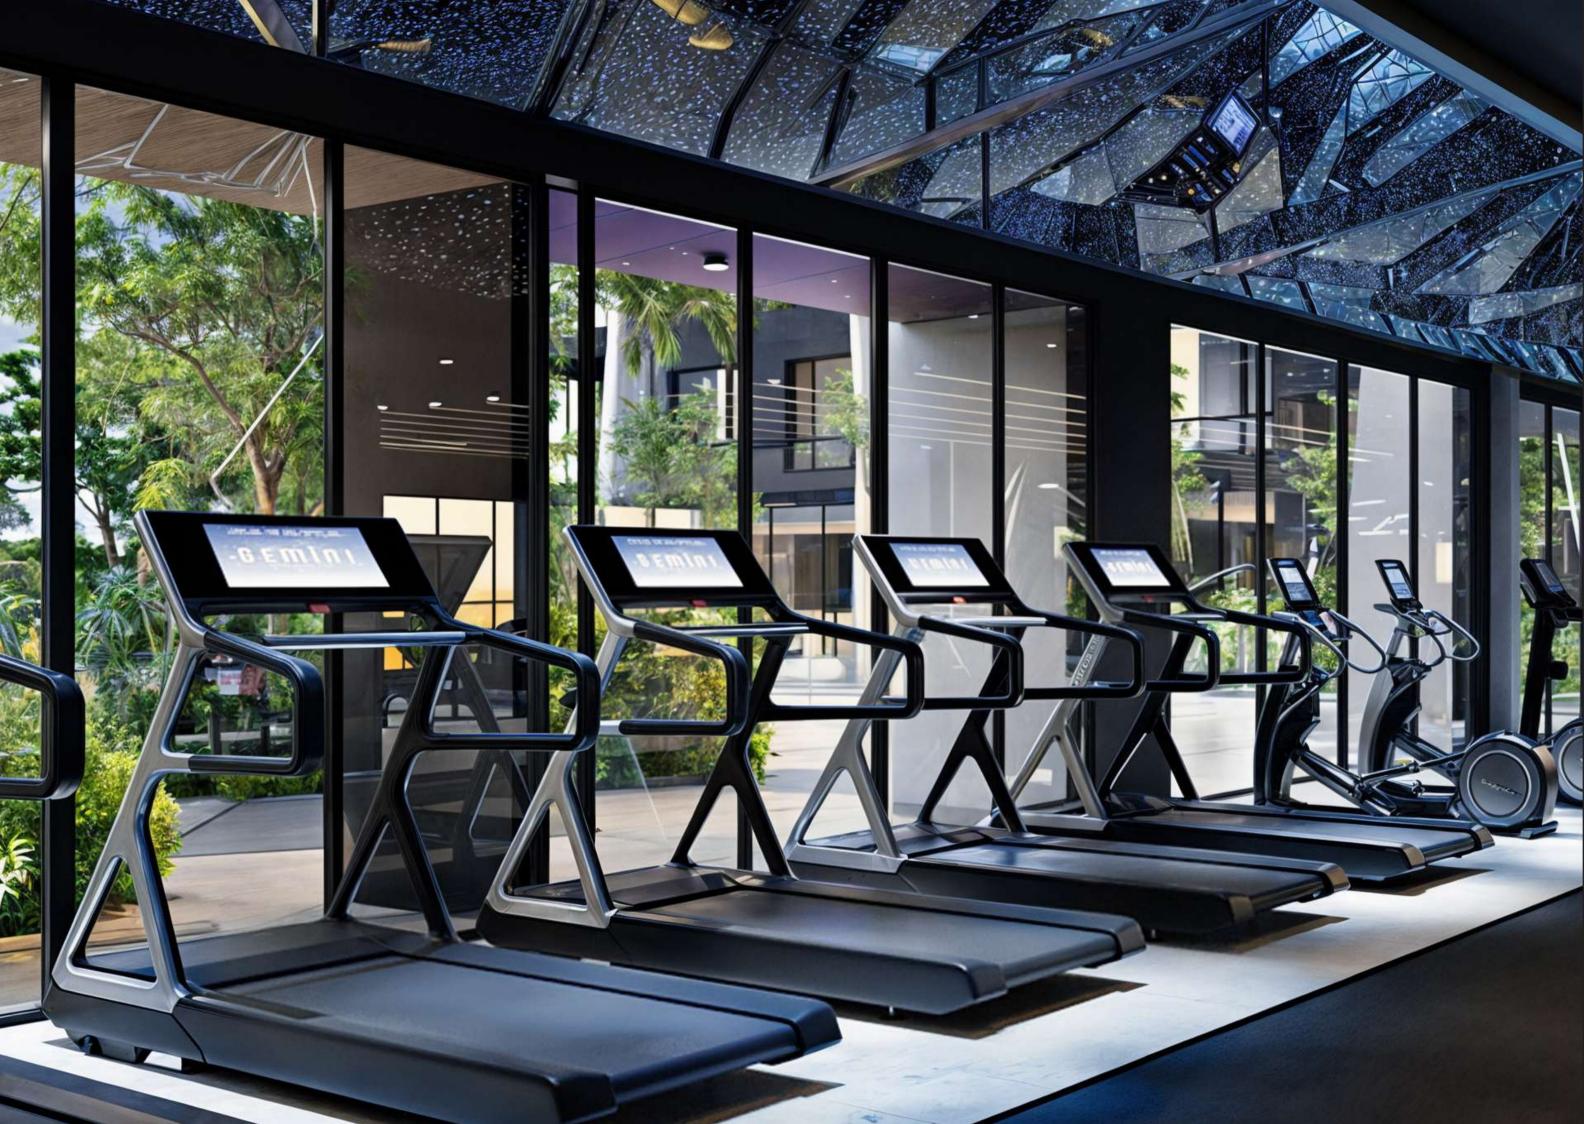

ROOFTOP BERBECUE

CO WORK SPACE

SPA/ SAUNA

COFFEE SHOP

BALCONY VIEWS

24/7 SECURITY

FULLY EQUIPED

GYM

#### UNMATCHED AMENITIES

Gemini's amenities offer the best. Within the courtyard, a serene pool, fountain, and garden provide a peaceful escape where mornings can start with a quiet swim or a stroll among the greenery. The fully equipped gym offers the perfect space to challenge yourself, while the yoga studio provides a calming retreat to find your center. After a productive day in the coworking space, unwind in the private cinema, or enjoy time with family in the children's play area. We give you the perfect balance between wellness and relaxation.