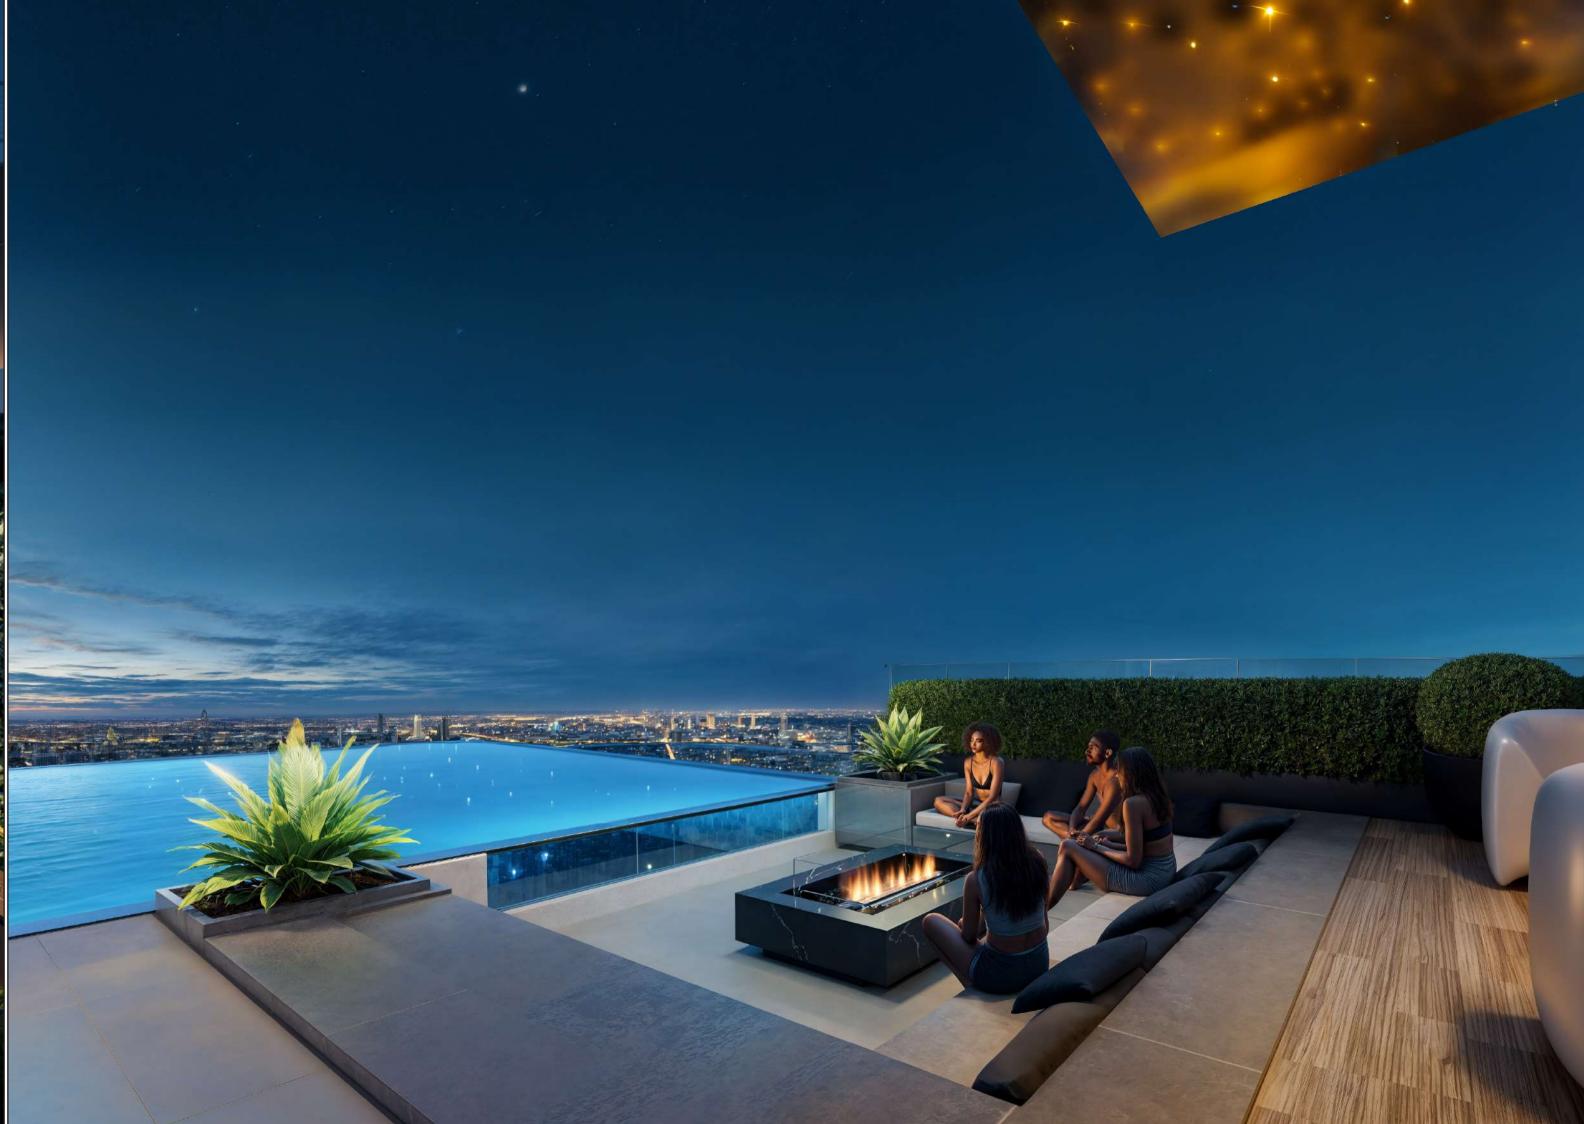

#### ROOFTOP EXPERIENCE

Above the city skyline, Gemini's rooftop is a world of its own. It's a place where relaxation and entertainment come together under an open sky. The heated rooftop pool invites you for a dip, offering panoramic views of the city below, while the barbecue area sets the perfect scene for gatherings with friends. For those seeking a bit of sport, Kenya's first rooftop paddle court promises a one-of-a-kind experience, with breathtaking views. At the heart of it all, the bar and lounge offer a sophisticated space to unwind with a signature cocktail in hand. This is more than a rooftop; it's an elevated escape, where luxury knows no limits

Beneath a sky of stars, luxury awaits.