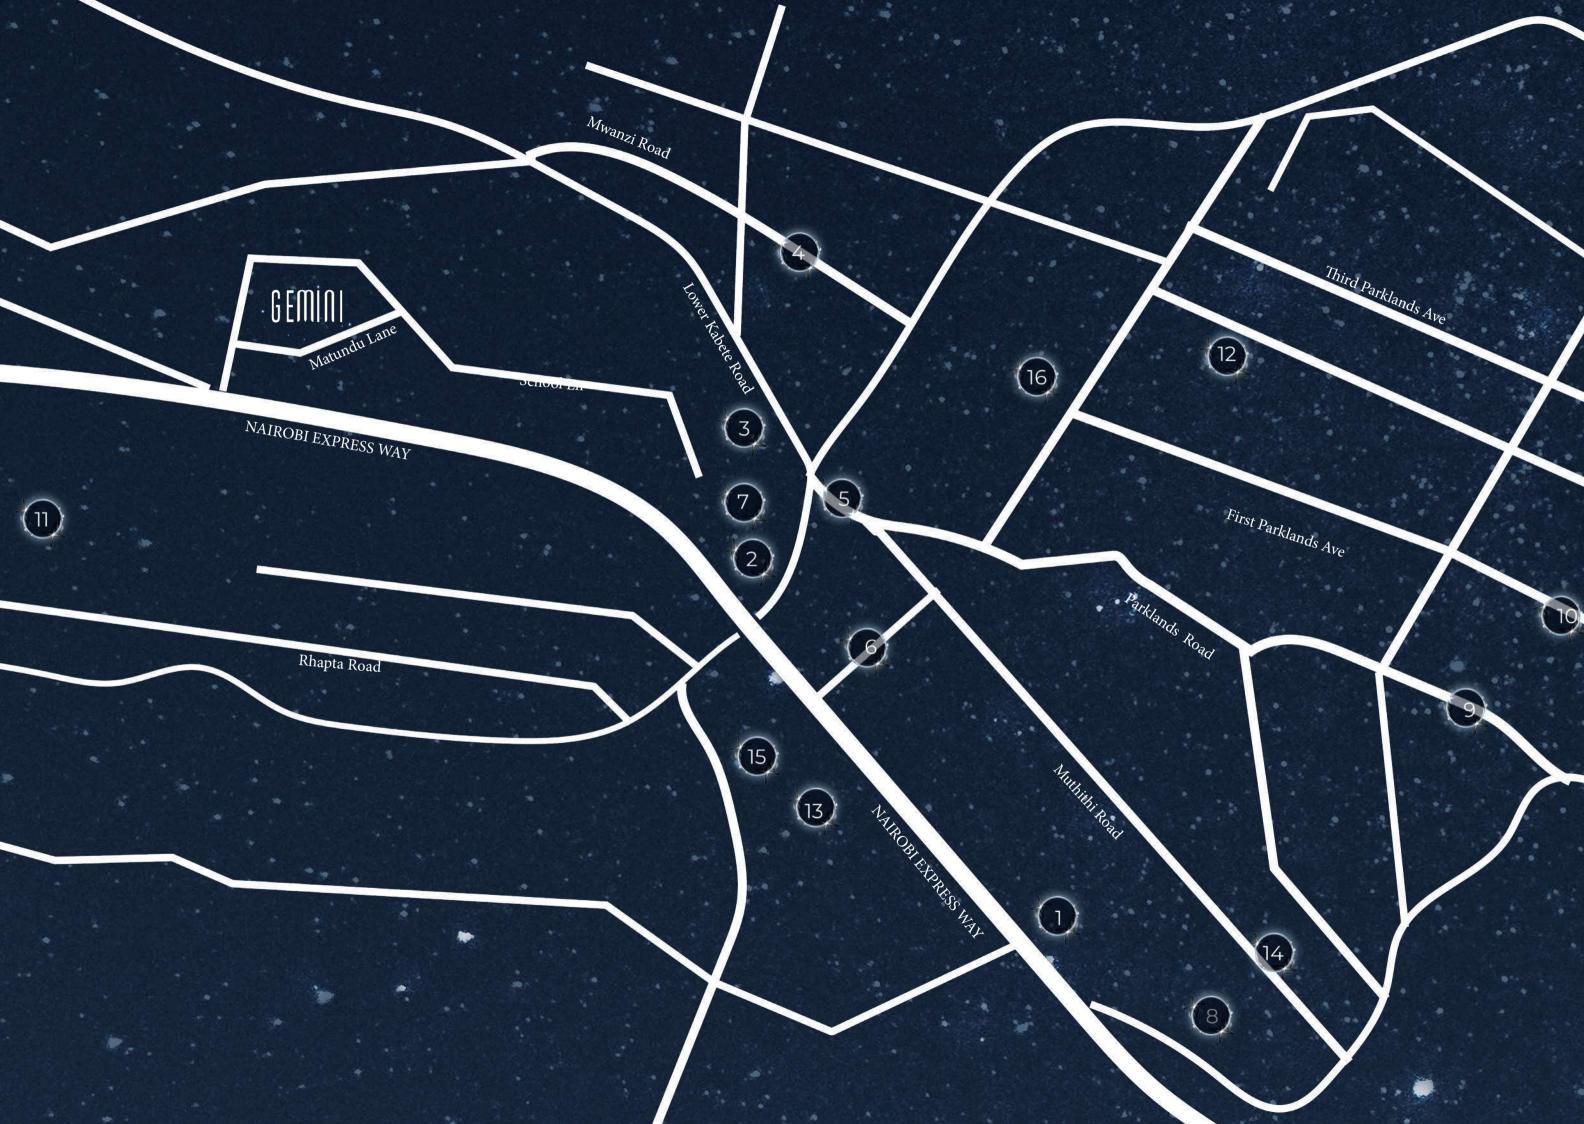

## NEIGHBORHOOD HIGHLIGHTS

- 1. GTC
- 2. Artcaffe Gastro Bar
- 3. Sarit Centre
- 4. Westgate Shopping Mall
- 5. The Alchemist
- 6. Nairobi Street Kitchen
- 7. Sankara Nairobi, Autograph Collection 8.. Stanbic Bank Head Office

- 9. Hospital Primary School
- 10. MP Shah Hospital
- 11. The Bigfish Westlands
- 12. Oshwal college
- 13. Consolata School
- 14, Broadwalk Mall
- 15. Consolata Shrine
- 16. Oshwal Academy Nairobi

Distance to CBD 20 Min/ 6.3 KM Distance to Kileleshwa 16 Min/ 7.2 KM From Kilimani to Gemini 19 Min/ 6.7 KM Distance to UN 18 Min/ 9.5 KM From Lavington to Gemini 14 Min/ 6.7 KM