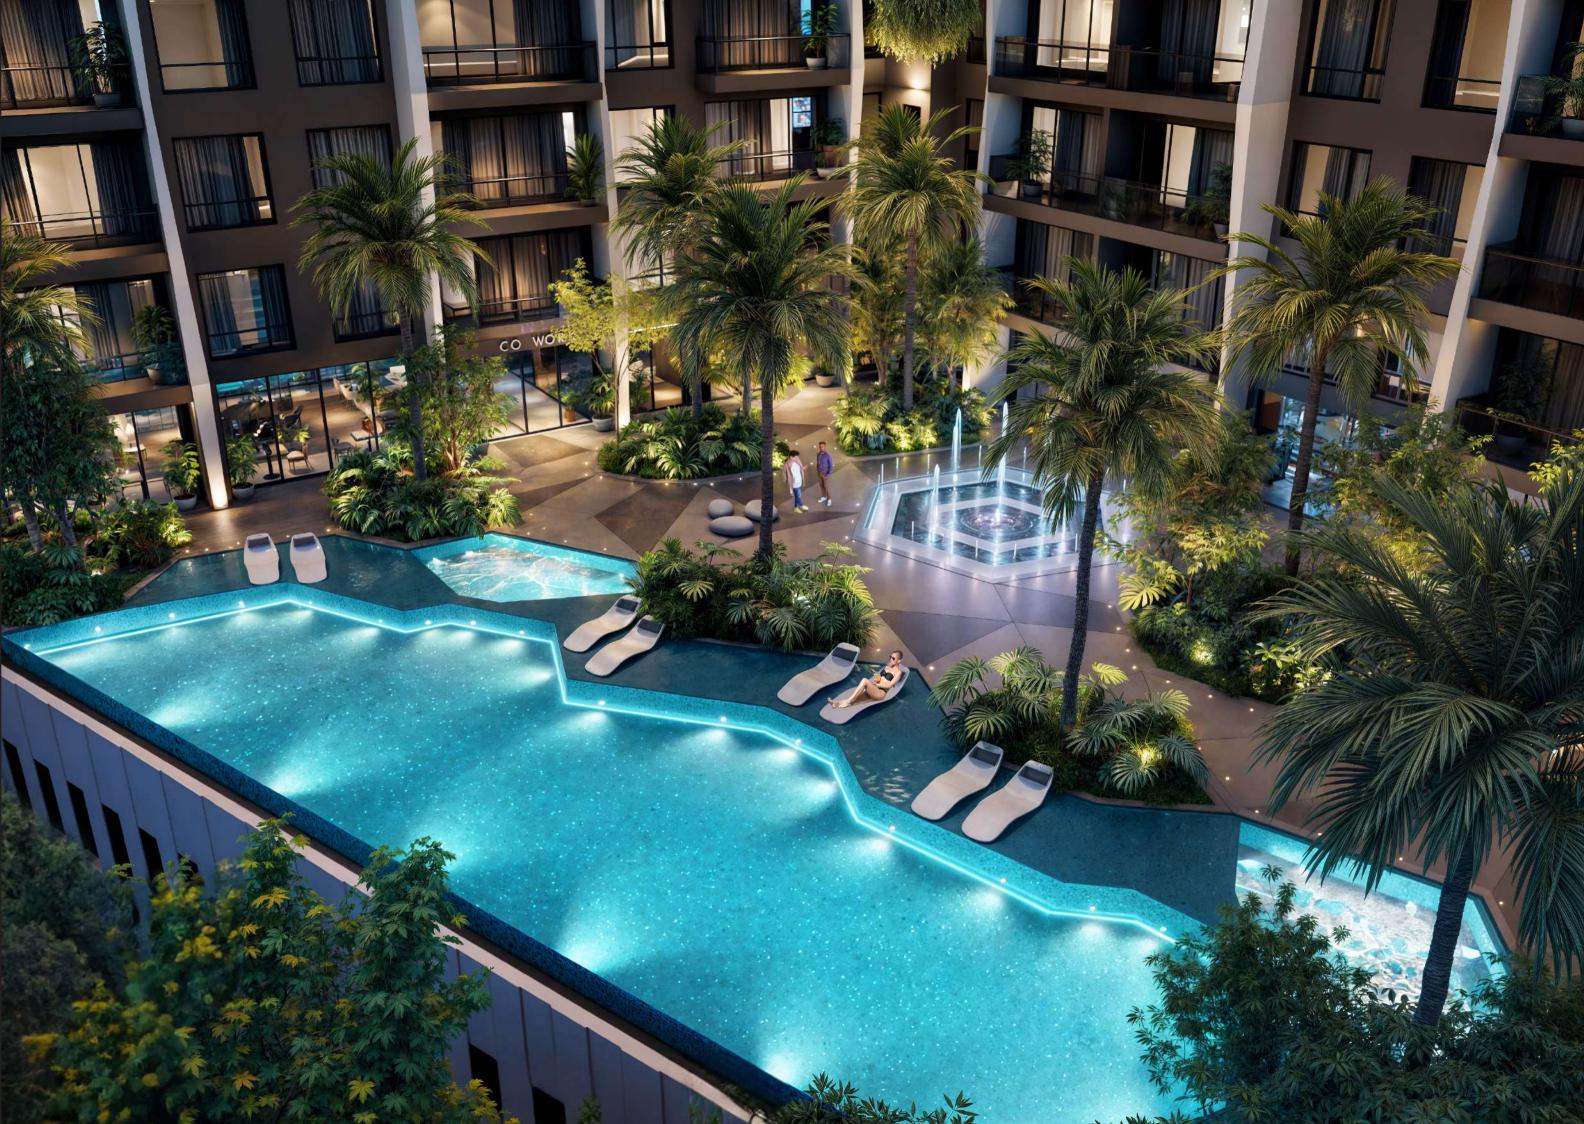

#### PROJECT OVERVIEW

ROOFTOP LOUNGE

ROOFTOP PADEL COURT

COURTYARD POOL

COURTYARD GARDEN

CAR PARKING

ARRIVAL CONCIERGE

HEATED ROOFTOP INFINITY POOL

#### UNMATCHED AMENITIES

Gemini's amenities offer the best. Within the courtyard, a serene pool, fountain, and garden provide a peaceful escape where mornings can start with a quiet swim or a stroll among the greenery. The fully equipped gym offers the perfect space to challenge yourself, while the yoga studio provides a calming retreat to find your center. After a productive day in the coworking space, unwind in the private cinema, or enjoy time with family in the children's play area. We give you the perfect balance between wellness and relaxation.