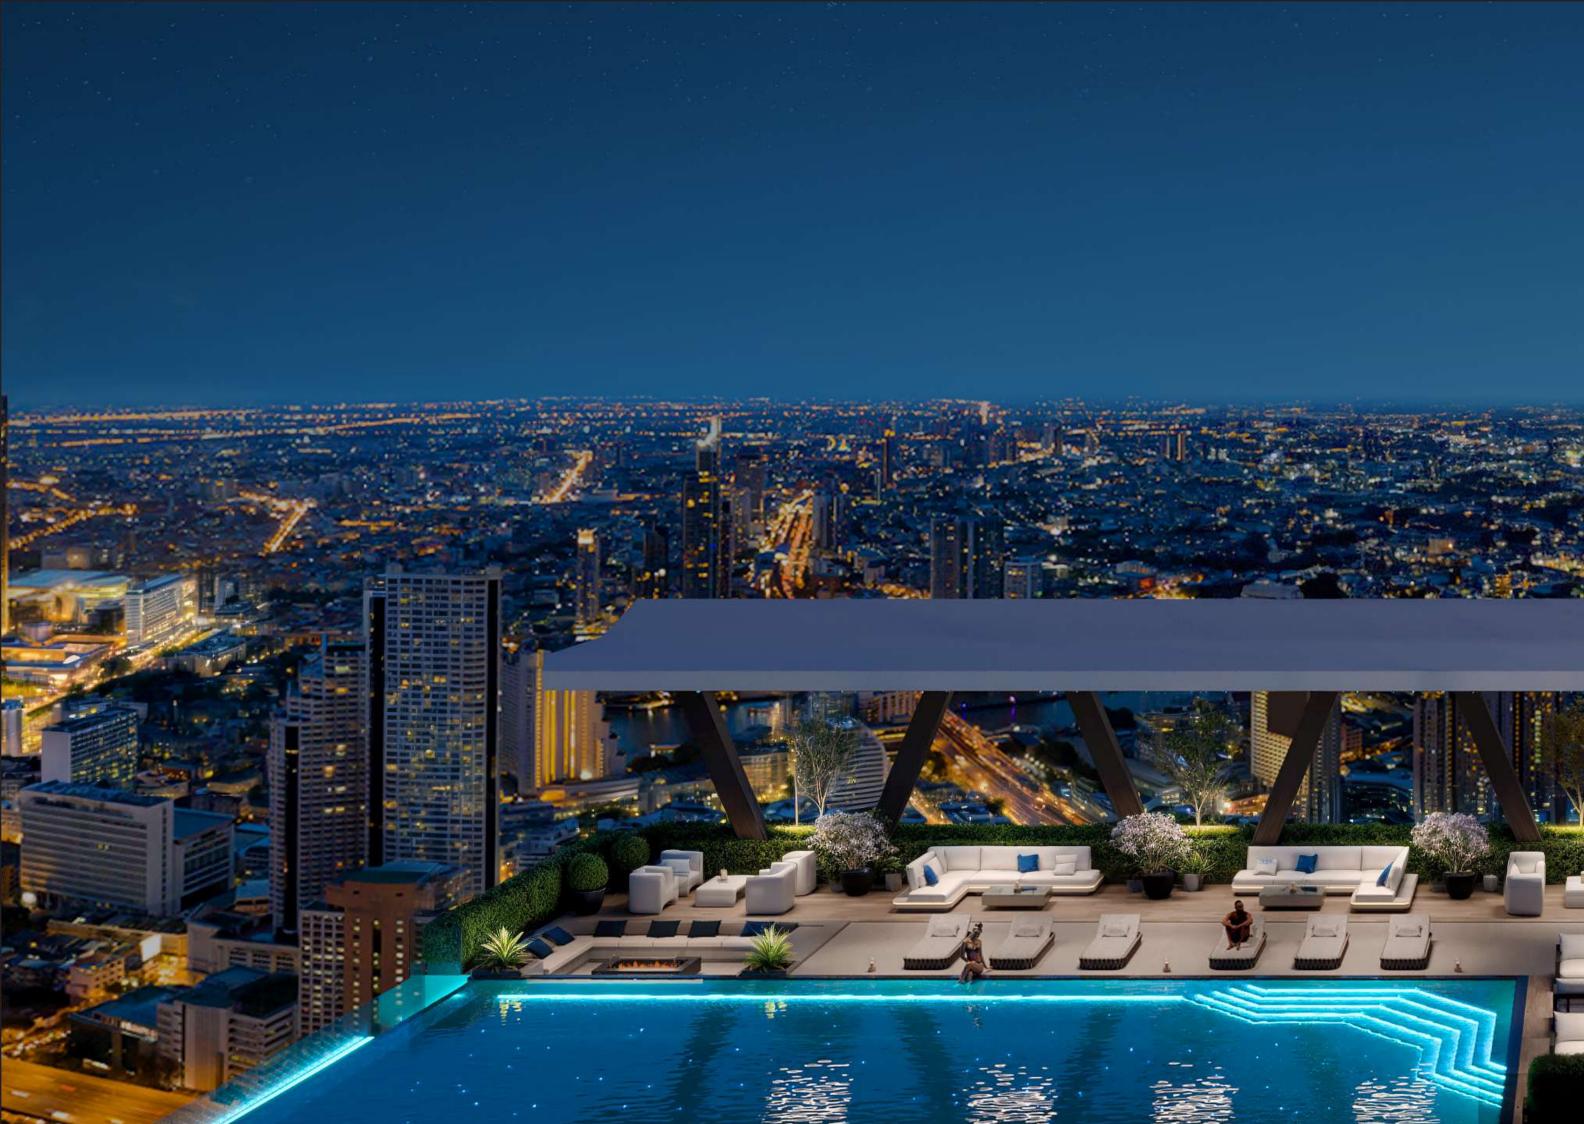

#### ROOFTOP EXPERIENCE

Above the city skyline, Gemini's rooftop is a world of its own. It's a place where relaxation and entertainment come together under an open sky. The heated rooftop pool invites you for a dip, offering panoramic views of the city below, while the barbecue area sets the perfect scene for gatherings with friends. For those seeking a bit of sport, Kenya's first rooftop paddle court promises a one-of-a-kind experience, with breathtaking views. At the heart of it all, the bar and lounge offer a sophisticated space to unwind with a signature cocktail in hand. This is more than a rooftop; it's an elevated escape, where luxury knows no limits