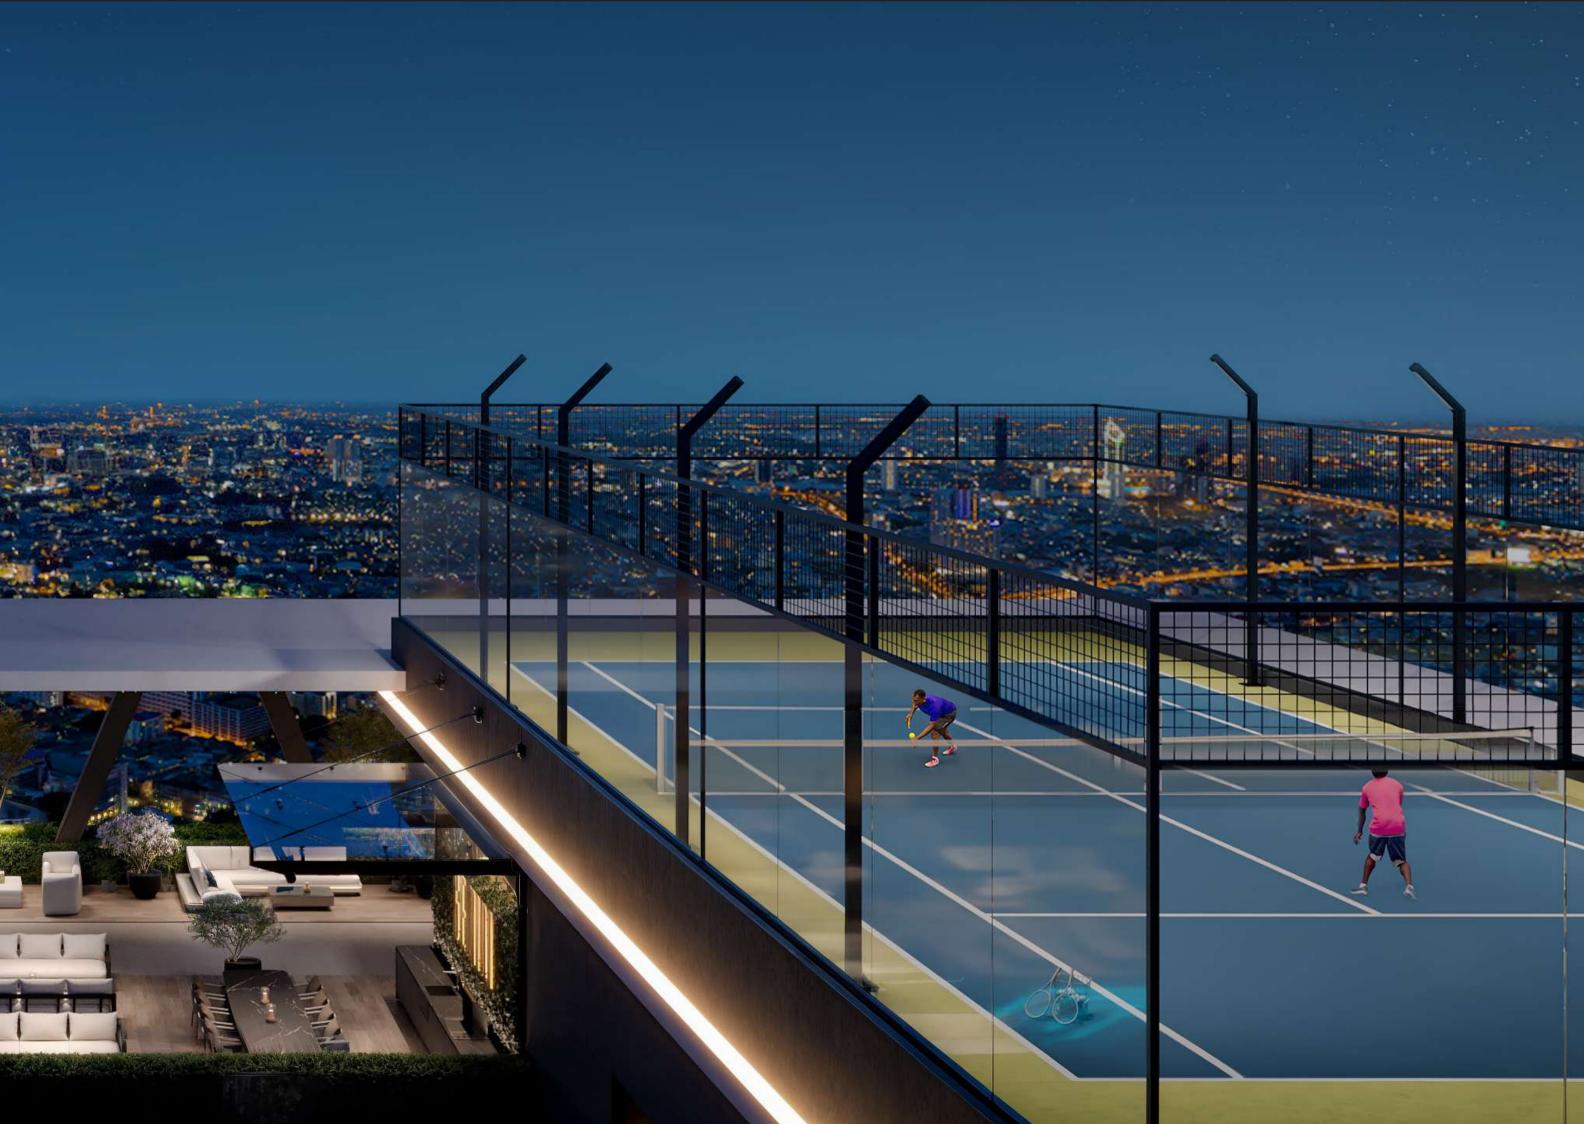

#### ROOFTOP EXPERIENCE

Above the city skyline, Gemini's rooftop is a world of its own. It's a place where relaxation and entertainment come together under an open sky. The heated rooftop pool invites you for a dip, offering panoramic views of the city below, while the barbecue area sets the perfect scene for gatherings with friends. For those seeking a bit of sport, Kenya's first rooftop paddle court promises a one-of-a-kind experience, with breathtaking views. At the heart of it all, the bar and lounge offer a sophisticated space to unwind with a signature cocktail in hand. This is more than a rooftop; it's an elevated escape, where luxury knows no limits

Introducing for the first time in kenya,
The ultimate sky-high paddel experience.