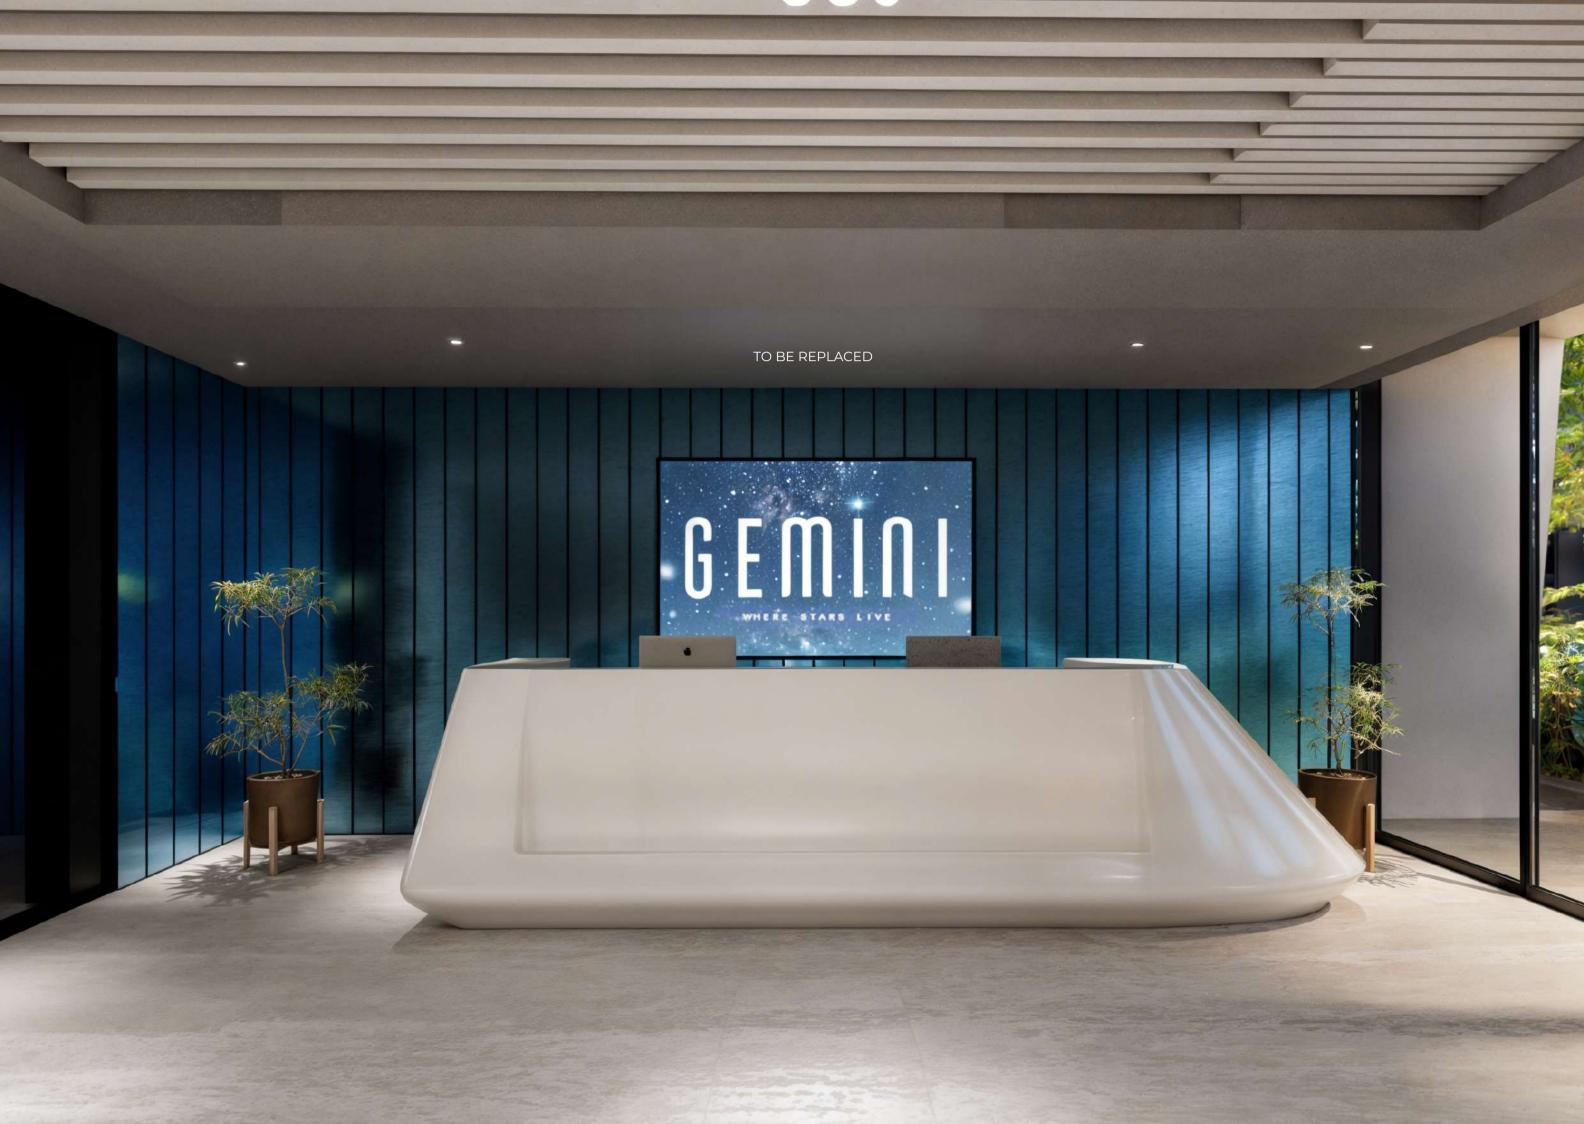

## RECEPTION AND SOCIAL SPACES

Our welcoming reception sets the tone for refined living, offering a seamless blend of sophistication and warmth. Just beyond, the cozy café invites you to pause, savor a moment, and enjoy the familiar comforts of home. For a more focused setting, the boardroom provides an inspiring environment where ideas come to life.