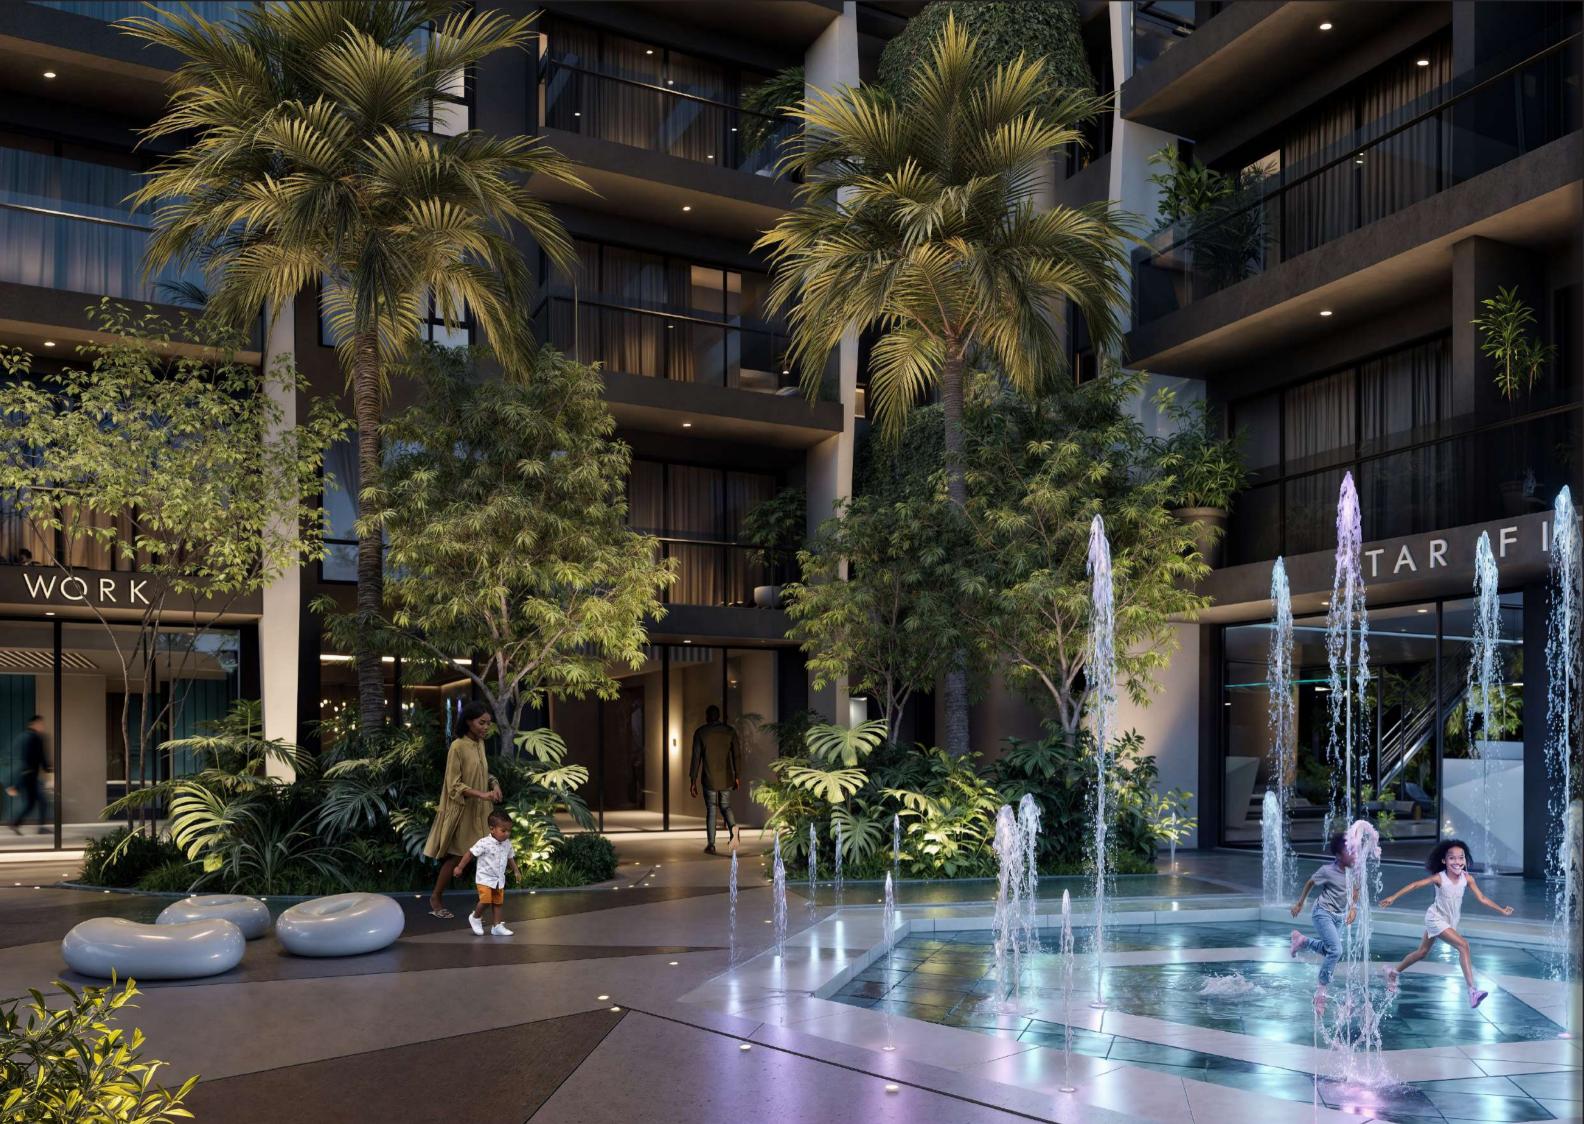

#### UNMATCHED AMENITIES

Gemini's amenities offer the best. Within the courtyard, a serene pool, fountain, and garden provide a peaceful escape where mornings can start with a quiet swim or a stroll among the greenery. The fully equipped gym offers the perfect space to challenge yourself, while the yoga studio provides a calming retreat to find your center. After a productive day in the coworking space, unwind in the private cinema, or enjoy time with family in the children's play area. We give you the perfect balance between wellness and relaxation.