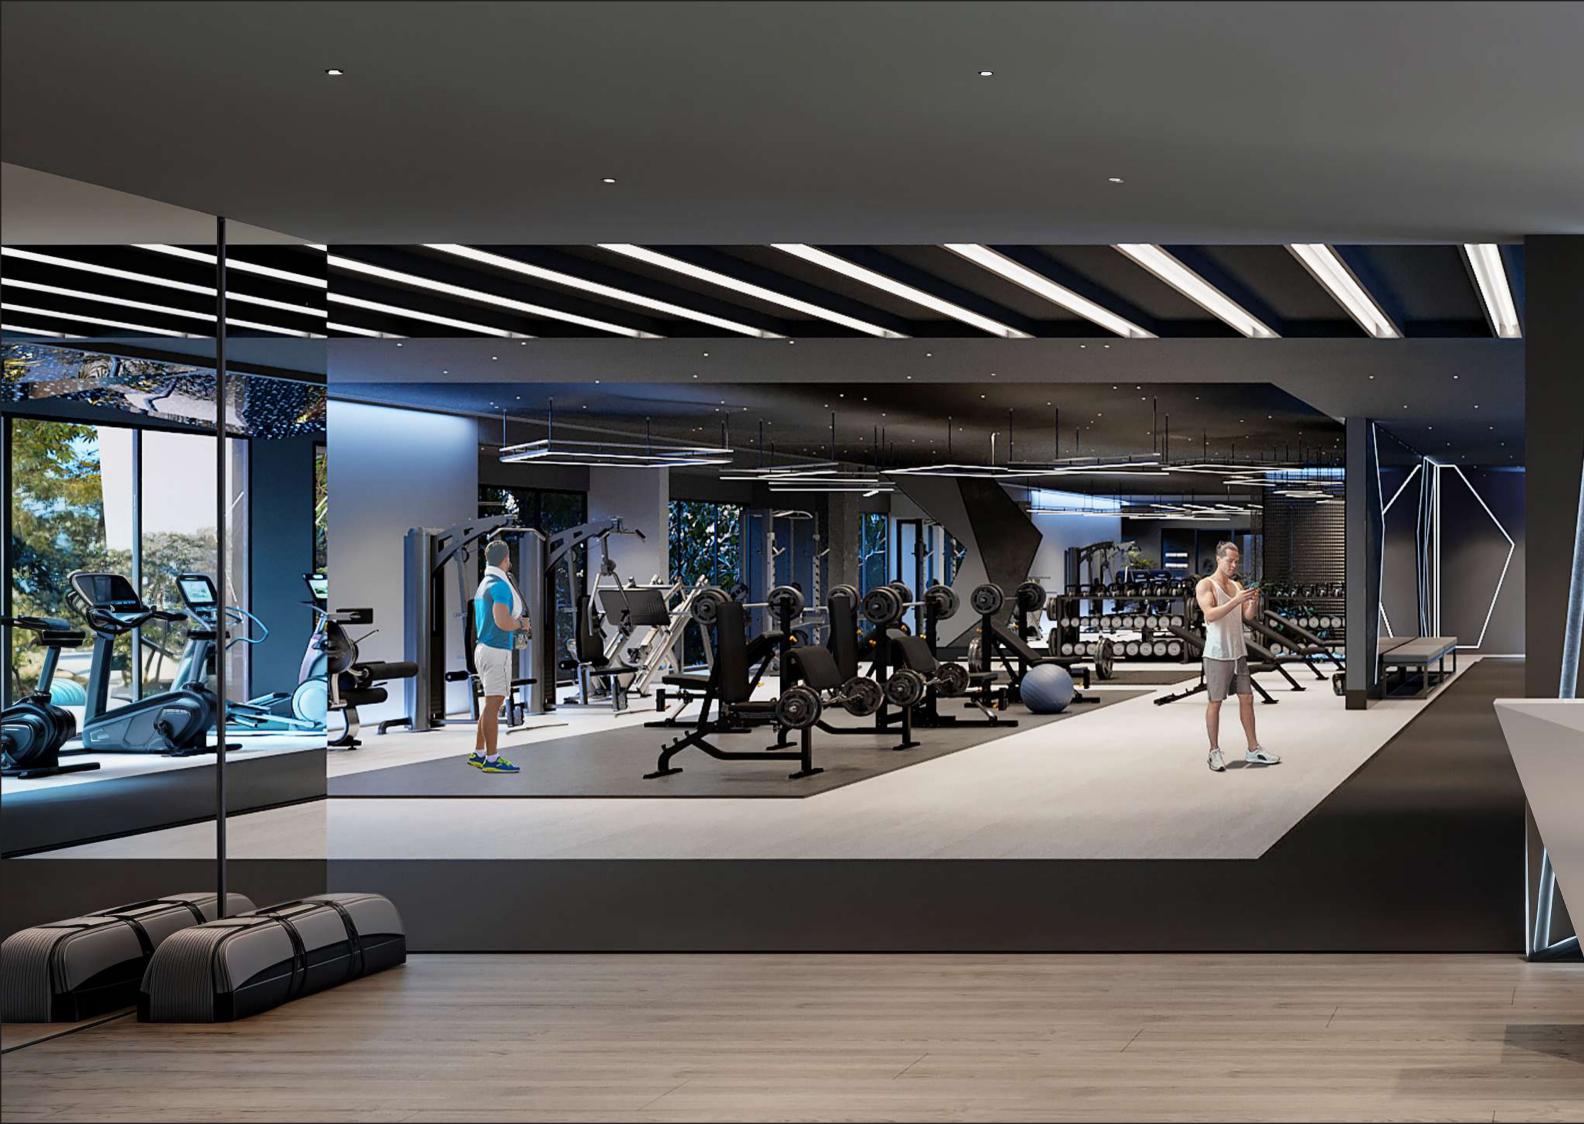

ROOFTOP BERBECUE

CO WORK SPACE

SPA/ SAUNA

COFFEE SHOP

BALCONY VIEWS

24/7 SECURITY

FULLY EQUIPED

GYM

#### UNMATCHED AMENITIES

Gemini's amenities offer the best. Within the courtyard, a serene pool, fountain, and garden provide a peaceful escape where mornings can start with a quiet swim or a stroll among the greenery. The fully equipped gym offers the perfect space to challenge yourself, while the yoga studio provides a calming retreat to find your center. After a productive day in the coworking space, unwind in the private cinema, or enjoy time with family in the children's play area. We give you the perfect balance between wellness and relaxation.